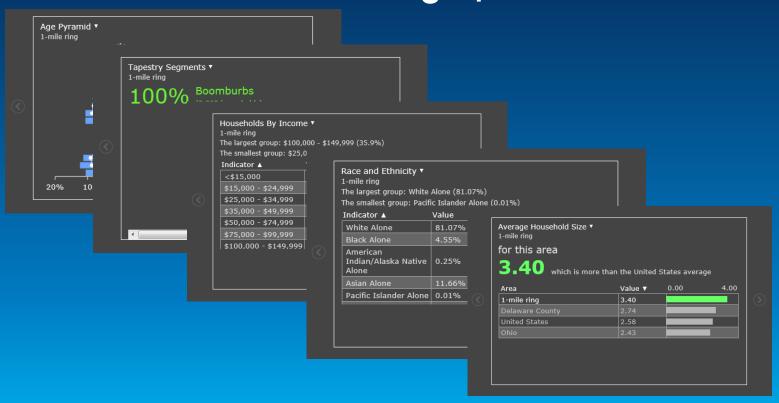

, Dublin, Ohio, 43017-8742             |
| 33 | 1869317.037  | 208005.9759  | Big Walnut Middle School         | 105 Baughman St, Sunbury, Ohio, 43074-9334          |

## **Avery Mailing Labels**





# **GeoTagged Photos**



# Geotagged Photos With directional information



# Geotagged Photos With directional information





23 items

## **Direct Read Spatial**



#### **Direct Read of Spatial Databases**



#### **Direct Read of Spatial Databases**



### **Direct Read of Spatial Databases**





































## **Operations Dashboard**













































### **GeoEvent Processor**



#### **GeoEvent Processor – Twitter Monitor**



### GeoEnrichment



### **GeoEnrichment and Infographics**



### **GeoEnrichment and Infographics**



























## **Updated Applications**



**Updated Template Applications** 



# ArcGIS Online for Every Desktop\*





### **ArcGIS Online for Every Desktop**



#### Additional ArcGIS Online for Organizations Account Service Credits and Named Users

Dear Enc Rodenberg:

We are excited to tell you about a new benefit of your ArcGIS for Desktop license maintenance. As part of your ArcGIS for Desktop license entitlement, Esri will be adding Service Credits and Named Users to your <u>ArcGIS Online</u> for Organizations account at no additional cost.

#### What Do You Get?

- One additional Named User per ArcGIS for Desktop license on maintenance
- One hundred additional Service Credits per ArcGIS for Desktop license on maintenance

#### What Do You Have To Do?

Nothing! Soon, you w