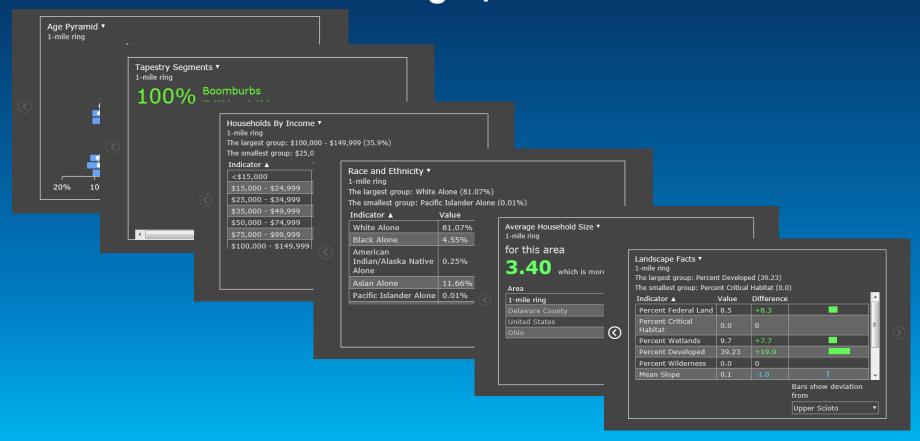

Dublin, Ohio, 43017-8742             |
| 33 | 1869317.037  | 208005.9759  | Big Walnut Middle School         | 105 Baughman St, Sunbury, Ohio, 43074-9334          |

## **Avery Mailing Labels**





# **GeoTagged Photos**



# Geotagged Photos With directional information



# Geotagged Photos With directional information





23 items

## **Direct Read Spatial**



#### **Direct Read of Spatial Databases**



#### **Direct Read of Spatial Databases**



### **Direct Read of Spatial Databases**





































## **Operations Dashboard**













































### **GeoEvent Processor**



#### **GeoEvent Processor – Twitter Monitor**



### GeoEnrichment



### **GeoEnrichment and Infographics**



### **GeoEnrichment and Infographics**



























## **Updated Applications**



**Updated Template Applications** 



# ArcGIS Online for Every Desktop\*





### **ArcGIS Online for Every Desktop**



#### Additional ArcGIS Online for Organizations Account Service Credits and Named Users

Dear Enc Rodenberg:

We are excited to tell you about a new benefit of your ArcGIS for Desktop license maintenance. As part of your ArcGIS for Desktop license entitlement, Esri will be adding Service Credits and Named Users to your <u>ArcGIS Online</u> for Organizations account at no additional cost.

#### What Do You Get?

- One additional Named User per ArcGIS for Desktop license on maintenance
- One hundred additional Service Credits per ArcGIS for Desktop license on maintenance

#### What Do You Have To Do?

Nothing! Soon, you wil