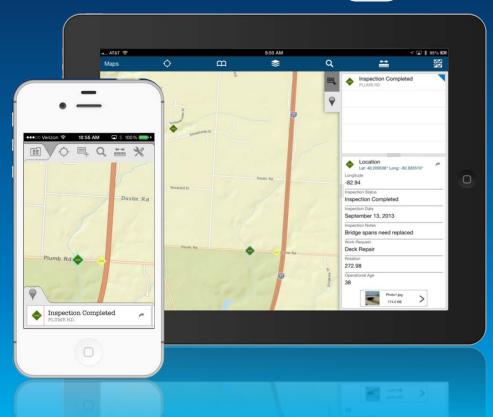

gy Shanahan Middle School | 814 Shanahan Rd, Lewis Center, Ohio, 43035-9078     |
| 11 | 1817976.492  | 206300.6957  |                                  | 4565 Columbus Pike, Delaware, Ohio, 43015-8969      |
| 2  | 1782395.266  | 174508.7371  | Willard Grizzell Middle School   | 8705 Avery Rd, Dublin, Ohio, 43017-8742             |
| 33 | 1869317.037  | 208005.9759  | Big Walnut Middle School         | 105 Baughman St, Sunbury, Ohio, 43074-9334          |

## **Avery Mailing Labels**





# **GeoTagged Photos**



# Geotagged Photos With directional information



# Geotagged Photos With directional information





23 items

## **Direct Read Spatial**



#### **Direct Read of Spatial Databases**



#### **Direct Read of Spatial Databases**



### **Direct Read of Spatial Databases**





































## **Operations Dashboard**













































### **GeoEvent Processor**



#### **GeoEvent Processor – Twitter Monitor**



### GeoEnrichment



### **GeoEnrichment and Infographics**



### **GeoEnrichment and Infographics**



























## **Updated Applications**



**Updated Template Applications** 



# ArcGIS Online for Every Desktop\*





### **ArcGIS Online for Every Desktop**



#### Additional ArcGIS Online for Organizations Account Service Credits and Named Users

Dear Enc Rodenberg:

We are excited to tell you about a new benefit of your ArcGIS for Desktop license maintenance. As part of your ArcGIS for Desktop license entitlement, Esri will be adding Service Credits and Named Users to your <u>ArcGIS Onl