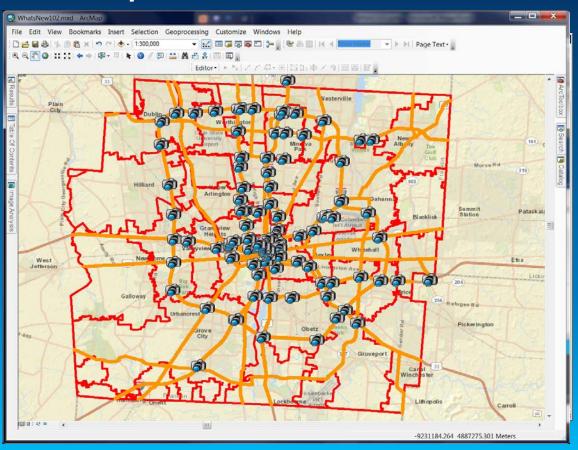

# **GeoTagged Photos**

# Geotagged Photos With directional information

# Geotagged Photos With directional information

23 items