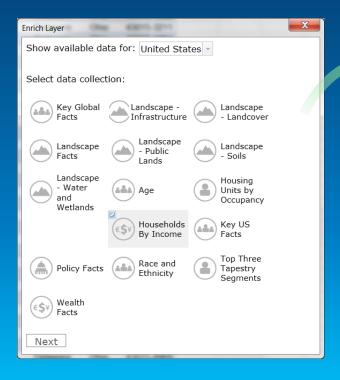

, 43017-8742             |
| 33 | 1869317.037  | 208005.9759  | Big Walnut Middle School         | 105 Baughman St, Sunbury, Ohio, 43074-9334          |

## **Avery Mailing Labels**





# **GeoTagged Photos**



# Geotagged Photos With directional information



# Geotagged Photos With directional information





23 items

## **Direct Read Spatial**



#### **Direct Read of Spatial Databases**



#### **Direct Read of Spatial Databases**



### **Direct Read of Spatial Databases**





































## **Operations Dashboard**













































### **GeoEvent Processor**



#### **GeoEvent Processor – Twitter Monitor**



### GeoEnrichment



### **GeoEnrichment and Infographics**



### **GeoEnrichment and Infographics**



























## **Updated Applications**



**Updated Template Applications** 



# ArcGIS Online for Every Desktop\*





### **ArcGIS Online for Every Desktop**



#### Additional ArcGIS Online for Organizations Account Service Credits and Named Users

Dear Enc Rodenberg:

We are excited to tell you about a new benefit of your ArcGIS for Desktop license maintenance. As part of your ArcGIS for Desktop license entitlement, Esri will be adding Service Credits and Named Users to your <u>ArcGIS Online</u> for Organizations account at no additional cost.

#### What Do You Get?

- One additional Named User per ArcGIS for Desktop license on maintenance
- One hundred additional Service Credits per ArcGIS for Desktop license on maintenance

#### What Do You Have To Do?

Nothing! Soon, you will receive an