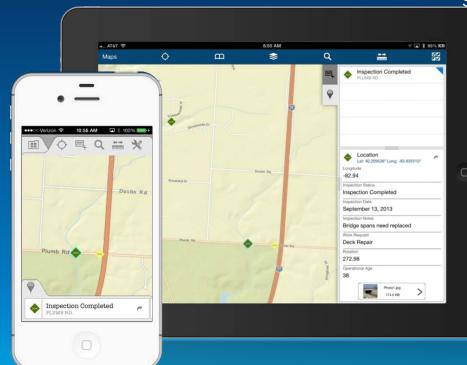

| 814 Shanahan Rd, Lewis Center, Ohio, 43035-9078     |
| 11 | 1817976.492  | 206300.6957  |                                  | 4565 Columbus Pike, Delaware, Ohio, 43015-8969      |
| 2  | 1782395.266  | 174508.7371  | Willard Grizzell Middle School   | 8705 Avery Rd, Dublin, Ohio, 43017-8742             |
| 33 | 1869317.037  | 208005.9759  | Big Walnut Middle School         | 105 Baughman St, Sunbury, Ohio, 43074-9334          |

## **Avery Mailing Labels**





# **GeoTagged Photos**



# Geotagged Photos With directional information



# Geotagged Photos With directional information





23 items

## **Direct Read Spatial**



#### **Direct Read of Spatial Databases**



#### **Direct Read of Spatial Databases**



### **Direct Read of Spatial Databases**





































## **Operations Dashboard**













































### **GeoEvent Processor**



#### **GeoEvent Processor – Twitter Monitor**



### GeoEnrichment



### **GeoEnrichment and Infographics**



### **GeoEnrichment and Infographics**



























## **Updated Applications**



**Updated Template Applications** 



# ArcGIS Online for Every Desktop\*





### **ArcGIS Online for Every Desktop**



#### Additional ArcGIS Online for Organizations Account Service Credits and Named Users

Dear Enc Rodenberg:

We are excited to tell you about a new benefit of your ArcGIS for Desktop license maintenance. As part of your ArcGIS for Desktop license entitlement, Esri will be adding Service Credits and Named Users to your <u>ArcGIS Online</u> for Organizations