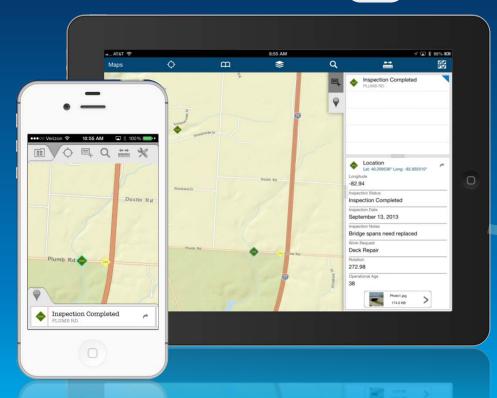

Shanahan Middle School | 814 Shanahan Rd, Lewis Center, Ohio, 43035-9078     |
| 11 | 1817976.492  | 206300.6957  |                                  | 4565 Columbus Pike, Delaware, Ohio, 43015-8969      |
| 2  | 1782395.266  | 174508.7371  | Willard Grizzell Middle School   | 8705 Avery Rd, Dublin, Ohio, 43017-8742             |
| 33 | 1869317.037  | 208005.9759  | Big Walnut Middle School         | 105 Baughman St, Sunbury, Ohio, 43074-9334          |

## **Avery Mailing Labels**





# **GeoTagged Photos**



# Geotagged Photos With directional information



# Geotagged Photos With directional information





23 items

## **Direct Read Spatial**



#### **Direct Read of Spatial Databases**



#### **Direct Read of Spatial Databases**



### **Direct Read of Spatial Databases**





































## **Operations Dashboard**













































### **GeoEvent Processor**



#### **GeoEvent Processor – Twitter Monitor**



### GeoEnrichment



### **GeoEnrichment and Infographics**



### **GeoEnrichment and Infographics**



























## **Updated Applications**



**Updated Template Applications** 



# ArcGIS Online for Every Desktop\*





### **ArcGIS Online for Every Desktop**



#### Additional ArcGIS Online for Organizations Account Service Credits and Named Users

Dear Enc Rodenberg:

We are excited to tell you about a new benefit of your ArcGIS for Desktop license maintenance. As part of your ArcGIS for Desktop license entitlement, Esri will be adding Service Credits and Named Users to your <u>ArcGIS Onlin