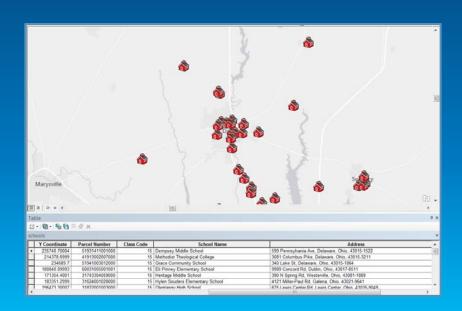

#### **Direct Read of Spatial Databases**

### **Direct Read of Spatial Databases**