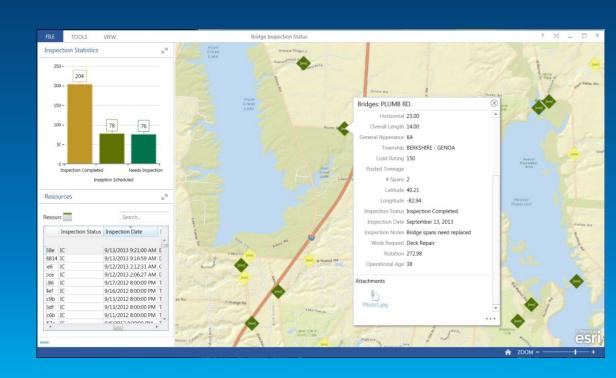

43035-9078     |
| 11 | 1817976.492  | 206300.6957  |                                  | 4565 Columbus Pike, Delaware, Ohio, 43015-8969      |
| 2  | 1782395.266  | 174508.7371  | Willard Grizzell Middle School   | 8705 Avery Rd, Dublin, Ohio, 43017-8742             |
| 33 | 1869317.037  | 208005.9759  | Big Walnut Middle School         | 105 Baughman St, Sunbury, Ohio, 43074-9334          |

## **Avery Mailing Labels**





# **GeoTagged Photos**



# Geotagged Photos With directional information



# Geotagged Photos With directional information





23 items

## **Direct Read Spatial**



#### **Direct Read of Spatial Databases**



#### **Direct Read of Spatial Databases**



### **Direct Read of Spatial Databases**





































## **Operations Dashboard**













































### **GeoEvent Processor**



#### **GeoEvent Processor – Twitter Monitor**



### GeoEnrichment



### **GeoEnrichment and Infographics**



### **GeoEnrichment and Infographics**



























## **Updated Applications**



**Updated Template Applications** 



# ArcGIS Online for Every Desktop\*





### **ArcGIS Online for Every Desktop**



#### Additional ArcGIS Online for Organizations Account Service Credits and Named Users

Dear Enc Rodenberg:

We are excited to tell you about a new benefit of your ArcGIS for Desktop license maintenance. As part of your ArcGIS for Desktop license entitlement, Esri will be adding Service Credits and Named Users to your <u>ArcGIS Online</u> for Organizations account at no additional cost.

#### Wh