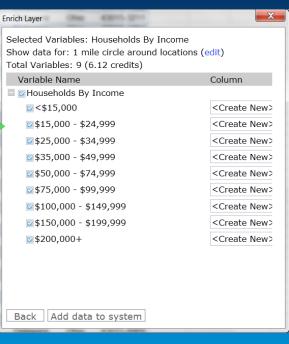

43017-8742             |
| 33 | 1869317.037  | 208005.9759  | Big Walnut Middle School         | 105 Baughman St, Sunbury, Ohio, 43074-9334          |

## **Avery Mailing Labels**





# **GeoTagged Photos**



# Geotagged Photos With directional information



# Geotagged Photos With directional information





23 items

## **Direct Read Spatial**



#### **Direct Read of Spatial Databases**



#### **Direct Read of Spatial Databases**



### **Direct Read of Spatial Databases**





































## **Operations Dashboard**













































### **GeoEvent Processor**



#### **GeoEvent Processor – Twitter Monitor**



### GeoEnrichment



### **GeoEnrichment and Infographics**



### **GeoEnrichment and Infographics**



























## **Updated Applications**



**Updated Template Applications** 



# ArcGIS Online for Every Desktop\*





### **ArcGIS Online for Every Desktop**



#### Additional ArcGIS Online for Organizations Account Service Credits and Named Users

Dear Enc Rodenberg:

We are excited to tell you about a new benefit of your ArcGIS for Desktop license maintenance. As part of your ArcGIS for Desktop license entitlement, Esri will be adding Service Credits and Named Users to your <u>ArcGIS Online</u> for Organizations account at no additional cost.

#### What Do You Get?

- One additional Named User per ArcGIS for Desktop license on maintenance
- One hundred additional Service Credits per ArcGIS for Desktop license on maintenance

#### What Do You Have To Do?

Nothing! Soon, you will receive an e