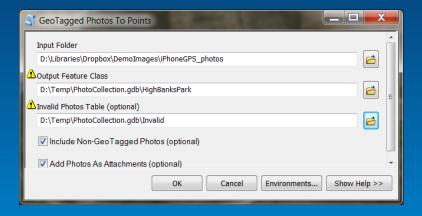

# **GeoTagged Photos**

# Geotagged Photos With directional information

# Geotagged Photos With directional information

23 items