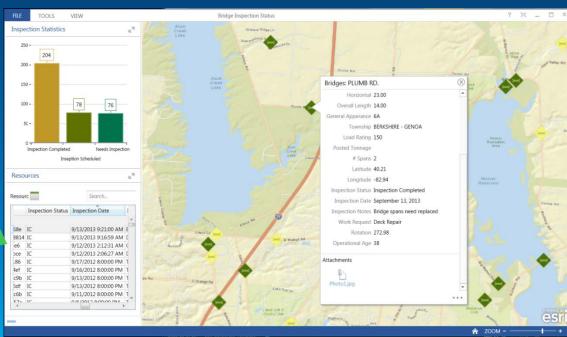

206300.6957  |                                  | 4565 Columbus Pike, Delaware, Ohio, 43015-8969      |
| 2  | 1782395.266  | 174508.7371  | Willard Grizzell Middle School   | 8705 Avery Rd, Dublin, Ohio, 43017-8742             |
| 33 | 1869317.037  | 208005.9759  | Big Walnut Middle School         | 105 Baughman St, Sunbury, Ohio, 43074-9334          |

## **Avery Mailing Labels**





# **GeoTagged Photos**



# Geotagged Photos With directional information



# Geotagged Photos With directional information





23 items

## **Direct Read Spatial**



#### **Direct Read of Spatial Databases**



#### **Direct Read of Spatial Databases**



### **Direct Read of Spatial Databases**





































## **Operations Dashboard**













































### **GeoEvent Processor**



#### **GeoEvent Processor – Twitter Monitor**



### GeoEnrichment



### **GeoEnrichment and Infographics**



### **GeoEnrichment and Infographics**



























## **Updated Applications**



**Updated Template Applications** 



# ArcGIS Online for Every Desktop\*





### **ArcGIS Online for Every Desktop**



#### Additional ArcGIS Online for Organizations Account Service Credits and Named Users

Dear Enc Rodenberg:

We are excited to tell you about a new benefit of your ArcGIS for Desktop license maintenance. As part of your ArcGIS for Desktop license entitlement, Esri will be adding Service Credits and Named Users to your <u>ArcGIS Online</u> for Organizations account at no additional cost.

#### What Do You Get?

- One additional Named