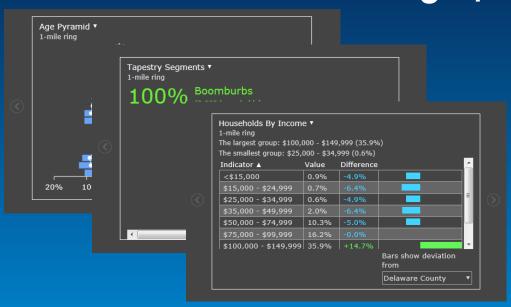

y Rd, Dublin, Ohio, 43017-8742             |
| 33 | 1869317.037  | 208005.9759  | Big Walnut Middle School         | 105 Baughman St, Sunbury, Ohio, 43074-9334          |

## **Avery Mailing Labels**





# **GeoTagged Photos**



# Geotagged Photos With directional information



# Geotagged Photos With directional information





23 items

## **Direct Read Spatial**



#### **Direct Read of Spatial Databases**



#### **Direct Read of Spatial Databases**



### **Direct Read of Spatial Databases**





































## **Operations Dashboard**













































### **GeoEvent Processor**



#### **GeoEvent Processor – Twitter Monitor**



### GeoEnrichment



### **GeoEnrichment and Infographics**



### **GeoEnrichment and Infographics**



























## **Updated Applications**



**Updated Template Applications** 



# ArcGIS Online for Every Desktop\*





### **ArcGIS Online for Every Desktop**



#### Additional ArcGIS Online for Organizations Account Service Credits and Named Users

Dear Enc Rodenberg:

We are excited to tell you about a new benefit of your ArcGIS for Desktop license maintenance. As part of your ArcGIS for Desktop license entitlement, Esri will be adding Service Credits and Named Users to your <u>ArcGIS Online</u> for Organizations account at no additional cost.

#### What Do You Get?

- One additional Named User per ArcGIS for Desktop license on maintenance
- One hundred additional Service Credits per ArcGIS for Desktop license on maintenance

#### What Do You Have To Do?

Nothing! Soon, y