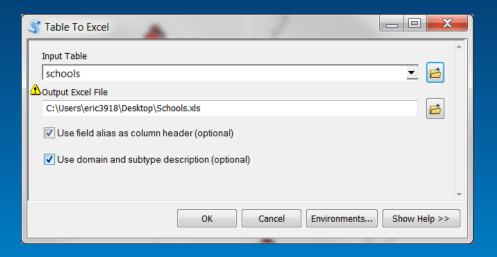

#### **Direct Read of Spatial Databases**

### **Direct Read of Spatial Databases**