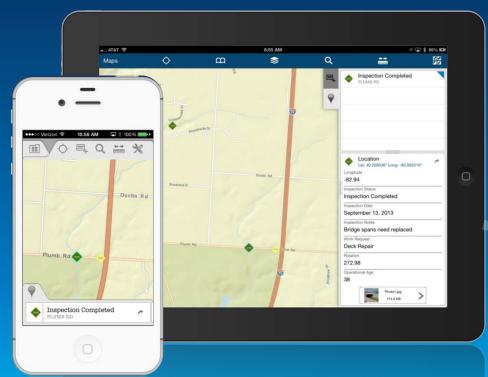

School | 814 Shanahan Rd, Lewis Center, Ohio, 43035-9078     |
| 11 | 1817976.492  | 206300.6957  |                                  | 4565 Columbus Pike, Delaware, Ohio, 43015-8969      |
| 2  | 1782395.266  | 174508.7371  | Willard Grizzell Middle School   | 8705 Avery Rd, Dublin, Ohio, 43017-8742             |
| 33 | 1869317.037  | 208005.9759  | Big Walnut Middle School         | 105 Baughman St, Sunbury, Ohio, 43074-9334          |

## **Avery Mailing Labels**





# **GeoTagged Photos**



# Geotagged Photos With directional information



# Geotagged Photos With directional information





23 items

## **Direct Read Spatial**



#### **Direct Read of Spatial Databases**



#### **Direct Read of Spatial Databases**



### **Direct Read of Spatial Databases**





































## **Operations Dashboard**













































### **GeoEvent Processor**



#### **GeoEvent Processor – Twitter Monitor**



### GeoEnrichment



### **GeoEnrichment and Infographics**



### **GeoEnrichment and Infographics**



























## **Updated Applications**



**Updated Template Applications** 



# ArcGIS Online for Every Desktop\*





### **ArcGIS Online for Every Desktop**



#### Additional ArcGIS Online for Organizations Account Service Credits and Named Users

Dear Enc Rodenberg:

We are excited to tell you about a new benefit of your ArcGIS for Desktop license maintenance. As part of your ArcGIS for Desktop license entitlement, Esri will be adding Service Credits and Named Users to your <u>ArcGIS Online</u> for Organi