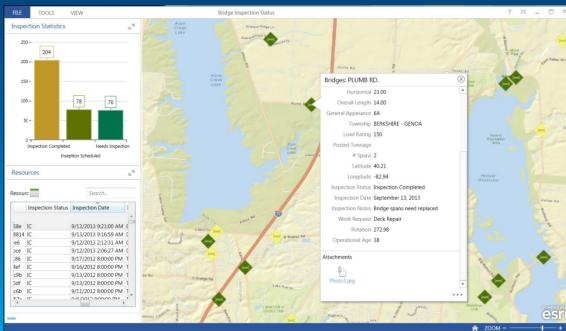

|
| 11 | 1817976.492  | 206300.6957  |                                  | 4565 Columbus Pike, Delaware, Ohio, 43015-8969      |
| 2  | 1782395.266  | 174508.7371  | Willard Grizzell Middle School   | 8705 Avery Rd, Dublin, Ohio, 43017-8742             |
| 33 | 1869317.037  | 208005.9759  | Big Walnut Middle School         | 105 Baughman St, Sunbury, Ohio, 43074-9334          |

## **Avery Mailing Labels**





# **GeoTagged Photos**



# Geotagged Photos With directional information



# Geotagged Photos With directional information





23 items

## **Direct Read Spatial**



#### **Direct Read of Spatial Databases**



#### **Direct Read of Spatial Databases**



### **Direct Read of Spatial Databases**





































## **Operations Dashboard**













































### **GeoEvent Processor**



#### **GeoEvent Processor – Twitter Monitor**



### GeoEnrichment



### **GeoEnrichment and Infographics**



### **GeoEnrichment and Infographics**



























## **Updated Applications**



**Updated Template Applications** 



# ArcGIS Online for Every Desktop\*





### **ArcGIS Online for Every Desktop**



#### Additional ArcGIS Online for Organizations Account Service Credits and Named Users

Dear Enc Rodenberg:

We are excited to tell you about a new benefit of your ArcGIS for Desktop license maintenance. As part of your ArcGIS for Desktop license entitlement, Esri will be adding Service Credits and Named Users to your <u>ArcGIS Online</u> for Organizations account at no additional cost.

#### What Do You Get?