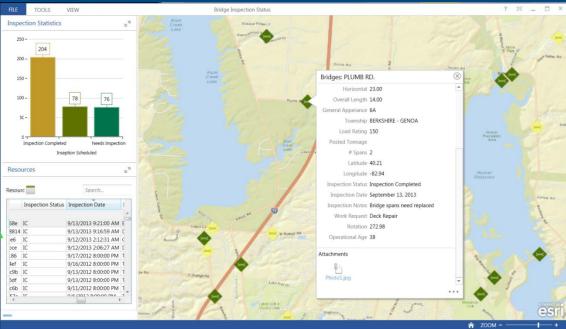

6.492  | 206300.6957  |                                  | 4565 Columbus Pike, Delaware, Ohio, 43015-8969      |
| 2  | 1782395.266  | 174508.7371  | Willard Grizzell Middle School   | 8705 Avery Rd, Dublin, Ohio, 43017-8742             |
| 33 | 1869317.037  | 208005.9759  | Big Walnut Middle School         | 105 Baughman St, Sunbury, Ohio, 43074-9334          |

## **Avery Mailing Labels**





# **GeoTagged Photos**



# Geotagged Photos With directional information



# Geotagged Photos With directional information





23 items

## **Direct Read Spatial**



#### **Direct Read of Spatial Databases**



#### **Direct Read of Spatial Databases**



### **Direct Read of Spatial Databases**





































## **Operations Dashboard**













































### **GeoEvent Processor**



#### **GeoEvent Processor – Twitter Monitor**



### GeoEnrichment



### **GeoEnrichment and Infographics**



### **GeoEnrichment and Infographics**



























## **Updated Applications**



**Updated Template Applications** 



# ArcGIS Online for Every Desktop\*





### **ArcGIS Online for Every Desktop**



#### Additional ArcGIS Online for Organizations Account Service Credits and Named Users

Dear Enc Rodenberg:

We are excited to tell you about a new benefit of your ArcGIS for Desktop license maintenance. As part of your ArcGIS for Desktop license entitlement, Esri will be adding Service Credits and Named Users to your <u>ArcGIS Online</u> for Organizations account at no additional cost.

#### What Do You Get?

- One addition