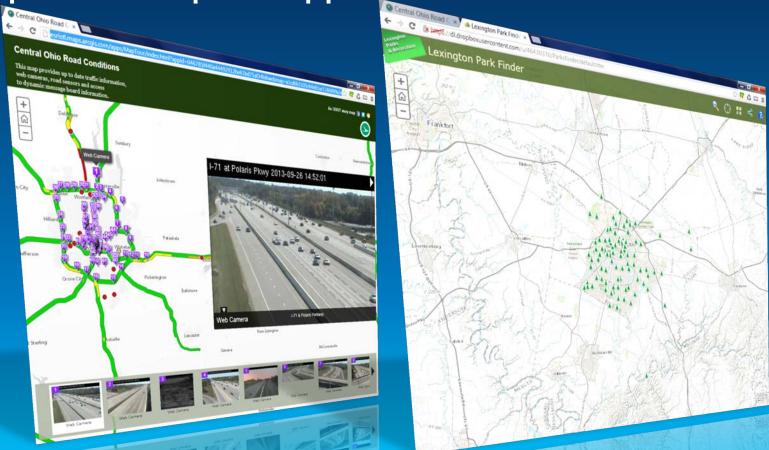

t Middle School         | 105 Baughman St, Sunbury, Ohio, 43074-9334          |

## **Avery Mailing Labels**





# **GeoTagged Photos**



# Geotagged Photos With directional information



# Geotagged Photos With directional information





23 items

## **Direct Read Spatial**



#### **Direct Read of Spatial Databases**



#### **Direct Read of Spatial Databases**



### **Direct Read of Spatial Databases**





































## **Operations Dashboard**













































### **GeoEvent Processor**



#### **GeoEvent Processor – Twitter Monitor**



### GeoEnrichment



### **GeoEnrichment and Infographics**



### **GeoEnrichment and Infographics**



























## **Updated Applications**



**Updated Template Applications** 



# ArcGIS Online for Every Desktop\*





### **ArcGIS Online for Every Desktop**



#### Additional ArcGIS Online for Organizations Account Service Credits and Named Users

Dear Enc Rodenberg:

We are excited to tell you about a new benefit of your ArcGIS for Desktop license maintenance. As part of your ArcGIS for Desktop license entitlement, Esri will be adding Service Credits and Named Users to your <u>ArcGIS Online</u> for Organizations account at no additional cost.

#### What Do You Get?

- One additional Named User per ArcGIS for Desktop license on maintenance
- One hundred additional Service Credits per ArcGIS for Desktop license on maintenance

#### What Do You Have To Do?

Nothing! Soon, you will receive an e-mail from Esri Customer Service confirming that we have added the Name