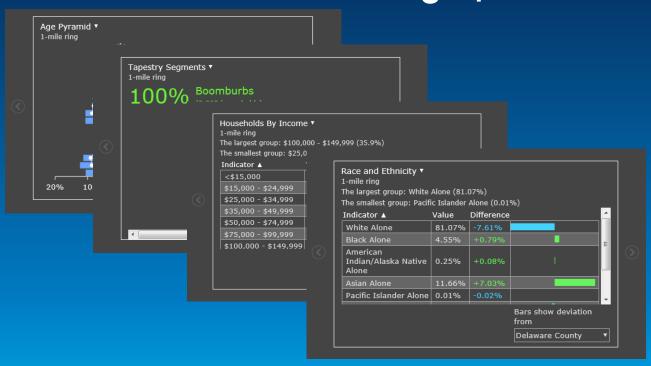

Rd, Dublin, Ohio, 43017-8742             |
| 33 | 1869317.037  | 208005.9759  | Big Walnut Middle School         | 105 Baughman St, Sunbury, Ohio, 43074-9334          |

## **Avery Mailing Labels**





# **GeoTagged Photos**



# Geotagged Photos With directional information



# Geotagged Photos With directional information





23 items

## **Direct Read Spatial**



#### **Direct Read of Spatial Databases**



#### **Direct Read of Spatial Databases**



### **Direct Read of Spatial Databases**





































## **Operations Dashboard**













































### **GeoEvent Processor**



#### **GeoEvent Processor – Twitter Monitor**



### GeoEnrichment



### **GeoEnrichment and Infographics**



### **GeoEnrichment and Infographics**



























## **Updated Applications**



**Updated Template Applications** 



# ArcGIS Online for Every Desktop\*





### **ArcGIS Online for Every Desktop**



#### Additional ArcGIS Online for Organizations Account Service Credits and Named Users

Dear Enc Rodenberg:

We are excited to tell you about a new benefit of your ArcGIS for Desktop license maintenance. As part of your ArcGIS for Desktop license entitlement, Esri will be adding Service Credits and Named Users to your <u>ArcGIS Online</u> for Organizations account at no additional cost.

#### What Do You Get?

- One additional Named User per ArcGIS for Desktop license on maintenance
- One hundred additional Service Credits per ArcGIS for Desktop license on maintenance

#### What Do You Have To Do?

Nothing! Soon, you