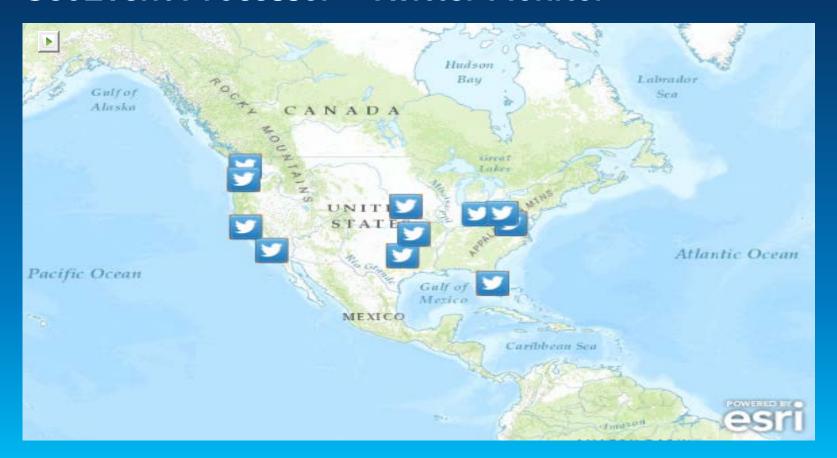

, Ohio, 43015-8969      |
| 2  | 1782395.266  | 174508.7371  | Willard Grizzell Middle School   | 8705 Avery Rd, Dublin, Ohio, 43017-8742             |
| 33 | 1869317.037  | 208005.9759  | Big Walnut Middle School         | 105 Baughman St, Sunbury, Ohio, 43074-9334          |

## **Avery Mailing Labels**





# **GeoTagged Photos**



# Geotagged Photos With directional information



# Geotagged Photos With directional information





23 items

## **Direct Read Spatial**



#### **Direct Read of Spatial Databases**



#### **Direct Read of Spatial Databases**



### **Direct Read of Spatial Databases**





































## **Operations Dashboard**













































### **GeoEvent Processor**



#### **GeoEvent Processor – Twitter Monitor**



### GeoEnrichment



### **GeoEnrichment and Infographics**



### **GeoEnrichment and Infographics**



























## **Updated Applications**



**Updated Template Applications** 



# ArcGIS Online for Every Desktop\*





### **ArcGIS Online for Every Desktop**



#### Additional ArcGIS Online for Organizations Account Service Credits and Named Users

Dear Enc Rodenberg:

We are excited to tell you about a new benefit of your ArcGIS for Desktop license maintenance. As part of your ArcGIS for Desktop license entitlement, Esri will be adding Service Credits and Named Users to your <u>ArcGIS Online</u> for Organizations account at no additional cost.

#### What Do You Get?

- One additional Named User per ArcGIS for Desktop license on maintenance
- One hundred additional Se