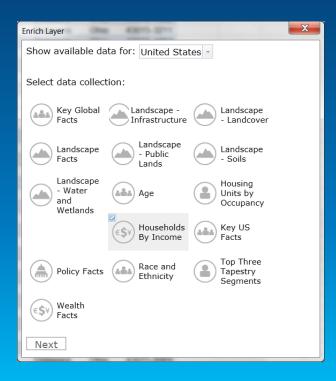

Ohio, 43017-8742             |
| 33 | 1869317.037  | 208005.9759  | Big Walnut Middle School         | 105 Baughman St, Sunbury, Ohio, 43074-9334          |

## **Avery Mailing Labels**





# **GeoTagged Photos**



# Geotagged Photos With directional information



# Geotagged Photos With directional information





23 items

## **Direct Read Spatial**



#### **Direct Read of Spatial Databases**



#### **Direct Read of Spatial Databases**



### **Direct Read of Spatial Databases**





































## **Operations Dashboard**













































### **GeoEvent Processor**



#### **GeoEvent Processor – Twitter Monitor**



### GeoEnrichment



### **GeoEnrichment and Infographics**



### **GeoEnrichment and Infographics**



























## **Updated Applications**



**Updated Template Applications** 



# ArcGIS Online for Every Desktop\*





### **ArcGIS Online for Every Desktop**



#### Additional ArcGIS Online for Organizations Account Service Credits and Named Users

Dear Enc Rodenberg:

We are excited to tell you about a new benefit of your ArcGIS for Desktop license maintenance. As part of your ArcGIS for Desktop license entitlement, Esri will be adding Service Credits and Named Users to your <u>ArcGIS Online</u> for Organizations account at no additional cost.

#### What Do You Get?

- One additional Named User per ArcGIS for Desktop license on maintenance
- One hundred additional Service Credits per ArcGIS for Desktop license on maintenance

#### What Do You Have To Do?

Nothing! Soon, you will receiv