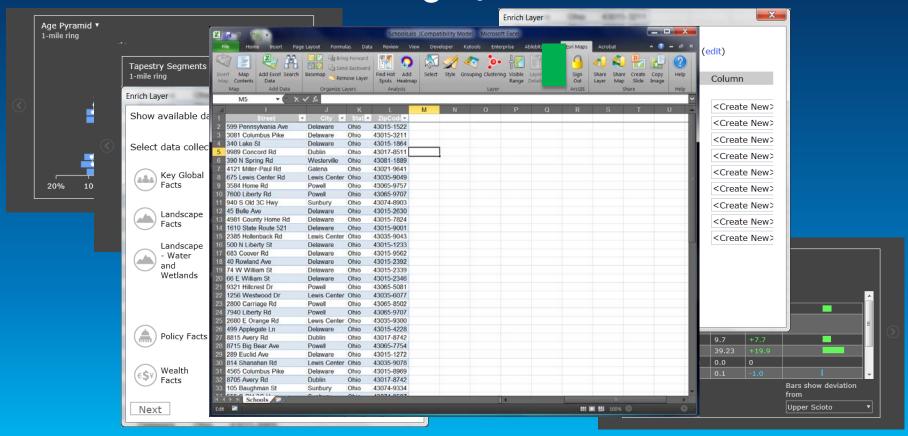

, Ohio, 43017-8742             |
| 33 | 1869317.037  | 208005.9759  | Big Walnut Middle School         | 105 Baughman St, Sunbury, Ohio, 43074-9334          |

## **Avery Mailing Labels**





# **GeoTagged Photos**



# Geotagged Photos With directional information



# Geotagged Photos With directional information





23 items

## **Direct Read Spatial**



#### **Direct Read of Spatial Databases**



#### **Direct Read of Spatial Databases**



### **Direct Read of Spatial Databases**





































## **Operations Dashboard**













































### **GeoEvent Processor**



#### **GeoEvent Processor – Twitter Monitor**



### GeoEnrichment



### **GeoEnrichment and Infographics**



### **GeoEnrichment and Infographics**



























## **Updated Applications**



**Updated Template Applications** 



# ArcGIS Online for Every Desktop\*





### **ArcGIS Online for Every Desktop**



#### Additional ArcGIS Online for Organizations Account Service Credits and Named Users

Dear Enc Rodenberg:

We are excited to tell you about a new benefit of your ArcGIS for Desktop license maintenance. As part of your ArcGIS for Desktop license entitlement, Esri will be adding Service Credits and Named Users to your <u>ArcGIS Online</u> for Organizations account at no additional cost.

#### What Do You Get?

- One additional Named User per ArcGIS for Desktop license on maintenance
- One hundred additional Service Credits per ArcGIS for Desktop license on maintenance

#### What Do You Have To Do?

Nothing! Soon, you will rece