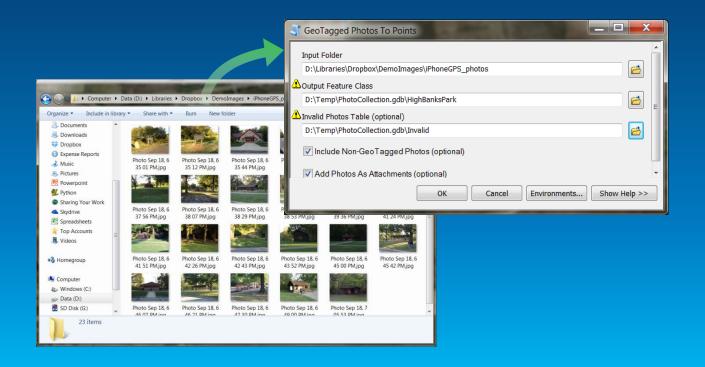

# **GeoTagged Photos**

# Geotagged Photos With directional information

# Geotagged Photos With directional information

23 items