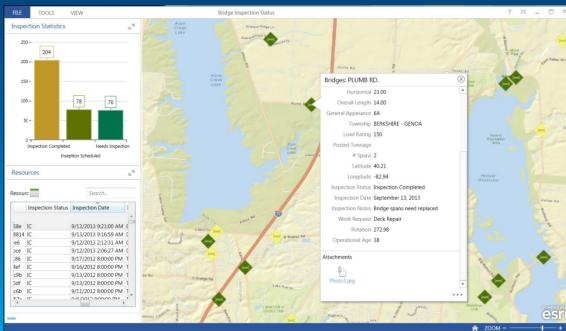

| 1817976.492  | 206300.6957  |                                  | 4565 Columbus Pike, Delaware, Ohio, 43015-8969      |
| 2  | 1782395.266  | 174508.7371  | Willard Grizzell Middle School   | 8705 Avery Rd, Dublin, Ohio, 43017-8742             |
| 33 | 1869317.037  | 208005.9759  | Big Walnut Middle School         | 105 Baughman St, Sunbury, Ohio, 43074-9334          |

## **Avery Mailing Labels**





# **GeoTagged Photos**



# Geotagged Photos With directional information



# Geotagged Photos With directional information





23 items

## **Direct Read Spatial**



#### **Direct Read of Spatial Databases**



#### **Direct Read of Spatial Databases**



### **Direct Read of Spatial Databases**





































## **Operations Dashboard**













































### **GeoEvent Processor**



#### **GeoEvent Processor – Twitter Monitor**



### GeoEnrichment



### **GeoEnrichment and Infographics**



### **GeoEnrichment and Infographics**



























## **Updated Applications**



**Updated Template Applications** 



# ArcGIS Online for Every Desktop\*





### **ArcGIS Online for Every Desktop**



#### Additional ArcGIS Online for Organizations Account Service Credits and Named Users

Dear Enc Rodenberg:

We are excited to tell you about a new benefit of your ArcGIS for Desktop license maintenance. As part of your ArcGIS for Desktop license entitlement, Esri will be adding Service Credits and Named Users to your <u>ArcGIS Online</u> for Organizations account at no additional cost.

#### What Do You Get?

- One