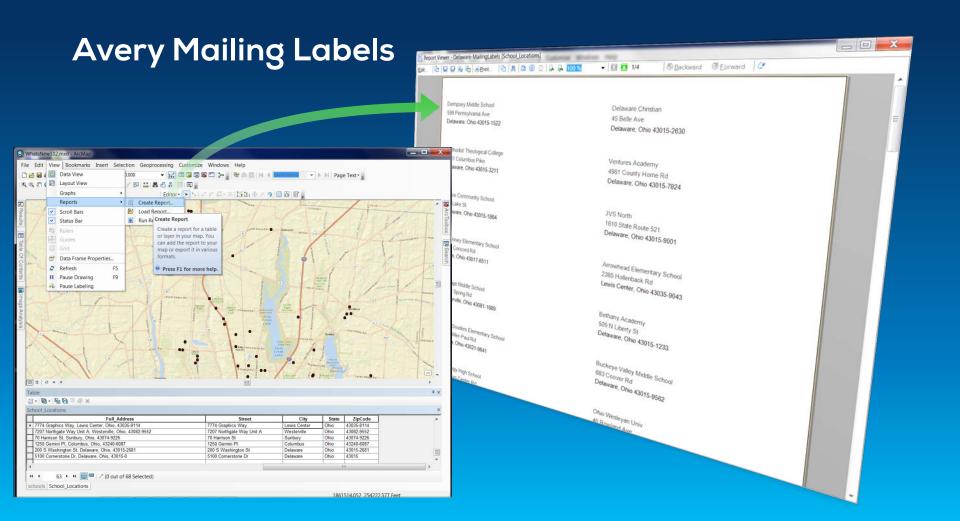

|
| 8  | 1805342.932  | 181217.6323  | Scioto Ridge Elementary School   | 8715 Big Bear Ave, Powell, Ohio, 43065-7754         |
| 9  | 1806766.19   | 235095.9279  | Delaware Hayes High School       | 289 Euclid Ave, Delaware, Ohio, 43015-1272          |
| 0  | 1822677.738  | 199279.3742  | Olentangy Shanahan Middle School | 814 Shanahan Rd, Lewis Center, Ohio, 43035-9078     |
| 11 | 1817976.492  | 206300.6957  |                                  | 4565 Columbus Pike, Delaware, Ohio, 43015-8969      |
| 2  | 1782395.266  | 174508.7371  | Willard Grizzell Middle School   | 8705 Avery Rd, Dublin, Ohio, 43017-8742             |
| 33 | 1869317.037  | 208005.9759  | Big Walnut Middle School         | 105 Baughman St, Sunbury, Ohio, 43074-9334          |

## **Avery Mailing Labels**





# **GeoTagged Photos**



# Geotagged Photos With directional information



# Geotagged Photos With directional information





23 items

## **Direct Read Spatial**



#### **Direct Read of Spatial Databases**



#### **Direct Read of Spatial Databases**



### **Direct Read of Spatial Databases**





































## **Operations Dashboard**













































### **GeoEvent Processor**



#### **GeoEvent Processor – Twitter Monitor**



### GeoEnrichment



### **GeoEnrichment and Infographics**



### **GeoEnrichment and Infographics**



























## **Updated Applications**



**Updated Template Applications** 



# ArcGIS Online for Every Desktop\*





### **ArcGIS Online for Every Desktop**



#### Additional ArcGIS Onl