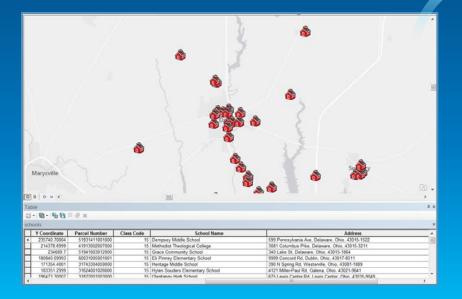

## What's New in ArcGIS 10.2

Eric J. Rodenberg

| A  | E            | F            | G                                | H                                                   |
|----|--------------|--------------|----------------------------------|-----------------------------------------------------|
|    | X Coordinate | Y Coordinate | School Name                      | Address                                             |
| 2  | 1804497      |              | Dempsey Middle School            | 599 Pennsylvania Ave, Delaware, Ohio, 43015-1522    |
| 3  | 1812168      |              | Methodist Theological College    | 3081 Columbus Pike, Delaware, Ohio, 43015-3211      |
| 4  | 1814641      |              | Grace Community School           | 340 Lake St, Delaware, Ohio, 43015-1864             |
| 5  | 1785969      | 180840.0999  | Eli Pinney Elementary School     | 9989 Concord Rd, Dublin, Ohio, 43017-8511           |
| 6  | 1856481      |              | Heritage Middle School           | 390 N Spring Rd, Westerville, Ohio, 43081-1889      |
| 7  | 1877673      | 183351.2999  | Hylen Souders Elementary School  | 4121 Miller-Paul Rd, Galena, Ohio, 43021-9641       |
| В  | 1822941      | 196473.3001  | Olentangy High School            | 675 Lewis Center Rd, Lewis Center, Ohio, 43035-9049 |
| 9  | 1801191      | 194032.5001  | Olentangy Liberty High School    | 3584 Home Rd, Powell, Ohio, 43065-9757              |
| 0  | 1806457      | 190871.9     | Worthington Christian            | 7600 Liberty Rd, Powell, Ohio, 43065-9707           |
| 1  | 1866227      | 206793.0999  | Big Walnut Elementary School     | 940 S Old 3C Hwy, Sunbury, Ohio, 43074-8903         |
| 2  | 1809239      | 224086.8     | Delaware Christian               | 45 Belle Ave, Delaware, Ohio, 43015-2630            |
| 3  | 1837192      | 242863.3     | Ventures Academy                 | 4981 County Home Rd, Delaware, Ohio, 43015-7824     |
| 4  | 1821235      | 230978.1999  | JVS North                        | 1610 State Route 521, Delaware, Ohio, 43015-9001    |
| 5  | 1828408      | 201407.7001  | Arrowhead Elementary School      | 2385 Hollenback Rd, Lewis Center, Ohio, 43035-9043  |
| 6  | 1809438      | 236465.4     | Bethany Academy                  | 500 N Liberty St, Delaware, Ohio, 43015-1233        |
| 7  | 1803962      | 248572.1     | Buckeye Valley Middle School     | 683 Coover Rd, Delaware, Ohio, 43015-9562           |
| 8  | 1809604      | 230016.2999  | Ohio Wesleyan Univ               | 40 Rowland Ave, Delaware, Ohio, 43015-2392          |
| 9  | 1809311      | 231025.3001  | Willis Middle School             | 74 W William St, Delaware, Ohio, 43015-2339         |
| 0  | 1810885      | 230583.1999  | St Mary's School                 | 66 E William St, Delaware, Ohio, 43015-2346         |
| 1  | 1790489      | 179655.2999  | Montessori Shamrock Academy      | 9321 Hillcrest Dr, Powell, Ohio, 43065-5081         |
| 2  | 1827651.291  | 182046.1065  | Oak Creek Elementary School      | 1256 Westwood Dr, Lewis Center, Ohio, 43035-6077    |
| 3  | 1805954.103  | 188505.7284  | Wyandot Run Elementary School    | 2800 Carriage Rd, Powell, Ohio, 43065-8502          |
| 4  | 1806402.181  | 189332.0157  | Olentangy Liberty Middle School  | 7940 Liberty Rd, Powell, Ohio, 43065-9707           |
| 5  | 1833577.091  | 184523.2999  | Olentangy Orange Middle School   | 2680 E Orange Rd, Lewis Center, Ohio, 43035-9300    |
| 6  | 1802592.982  | 230109.9396  | Schultz Elementary School        | 499 Applegate Ln, Delaware, Ohio, 43015-4228        |
| 7  | 1782486.392  | 175216.7258  | Deer Run Elementary School       | 8815 Avery Rd, Dublin, Ohio, 43017-8742             |
| 8  | 1805342.932  | 181217.6323  | Scioto Ridge Elementary School   | 8715 Big Bear Ave, Powell, Ohio, 43065-7754         |
| 9  | 1806766.19   | 235095.9279  | Delaware Hayes High School       | 289 Euclid Ave, Delaware, Ohio, 43015-1272          |
| 0  | 1822677.738  | 199279.3742  | Olentangy Shanahan Middle School | 814 Shanahan Rd, Lewis Center, Ohio, 43035-9078     |
| 11 | 1817976.492  | 206300.6957  |                                  | 4565 Columbus Pike, Delaware, Ohio, 43015-8969      |
| 2  | 1782395.266  | 174508.7371  | Willard Grizzell Middle School   | 8705 Avery Rd, Dublin, Ohio, 43017-8742             |
| 33 | 1869317.037  | 208005.9759  | Big Walnut Middle School         | 105 Baughman St, Sunbury, Ohio, 43074-9334          |

## **Avery Mailing Labels**