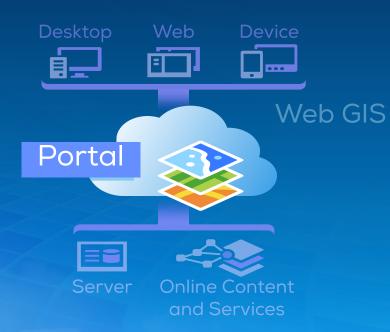

### **ArcGIS Online**

Makes ArcGIS Available in the Cloud

#### Enabling

- Mapping
- ContentManagement
- Apps

#### Introducing

- Analytics
- GeoEnrichment
- Security
- New Items (GeoRSS, PDF, Excel...)
- Marketplace

Providing GIS as SaaS...
.. Complementing and Extending Your Existing Systems