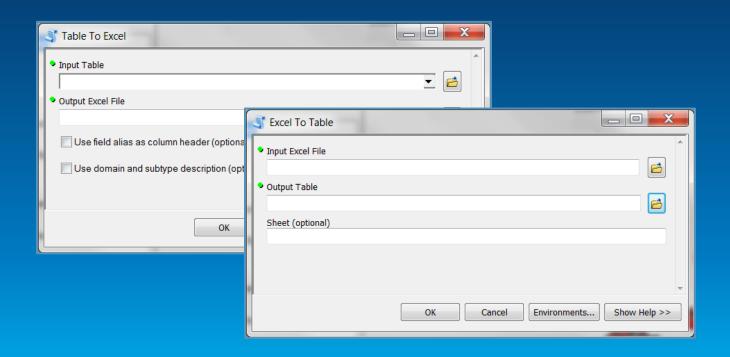

#### **Direct Read of Spatial Databases**

### **Direct Read of Spatial Databases**