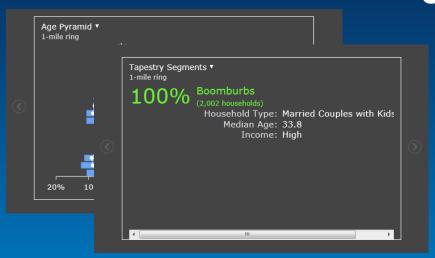

ery Rd, Dublin, Ohio, 43017-8742             |
| 33 | 1869317.037  | 208005.9759  | Big Walnut Middle School         | 105 Baughman St, Sunbury, Ohio, 43074-9334          |

## **Avery Mailing Labels**





# **GeoTagged Photos**



# Geotagged Photos With directional information



# Geotagged Photos With directional information





23 items

## **Direct Read Spatial**



#### **Direct Read of Spatial Databases**



#### **Direct Read of Spatial Databases**



### **Direct Read of Spatial Databases**





































## **Operations Dashboard**













































### **GeoEvent Processor**



#### **GeoEvent Processor – Twitter Monitor**



### GeoEnrichment



### **GeoEnrichment and Infographics**



### **GeoEnrichment and Infographics**



























## **Updated Applications**



**Updated Template Applications** 



# ArcGIS Online for Every Desktop\*





### **ArcGIS Online for Every Desktop**



#### Additional ArcGIS Online for Organizations Account Service Credits and Named Users

Dear Enc Rodenberg:

We are excited to tell you about a new benefit of your ArcGIS for Desktop license maintenance. As part of your ArcGIS for Desktop license entitlement, Esri will be adding Service Credits and Named Users to your <u>ArcGIS Online</u> for Organizations account at no additional cost.

#### What Do You Get?

- One additional Named User per ArcGIS for Desktop license on maintenance
- One hundred additional Service Credits per ArcGIS for Desktop license on maintenance

#### What Do You Have To Do?

Nothing! Soon,