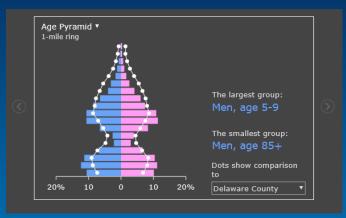

Willard Grizzell Middle School   | 8705 Avery Rd, Dublin, Ohio, 43017-8742             |
| 33 | 1869317.037  | 208005.9759  | Big Walnut Middle School         | 105 Baughman St, Sunbury, Ohio, 43074-9334          |

## **Avery Mailing Labels**





# **GeoTagged Photos**



# Geotagged Photos With directional information



# Geotagged Photos With directional information





23 items

## **Direct Read Spatial**



#### **Direct Read of Spatial Databases**



#### **Direct Read of Spatial Databases**



### **Direct Read of Spatial Databases**





































## **Operations Dashboard**













































### **GeoEvent Processor**



#### **GeoEvent Processor – Twitter Monitor**



### GeoEnrichment



### **GeoEnrichment and Infographics**



### **GeoEnrichment and Infographics**



























## **Updated Applications**



**Updated Template Applications** 



# ArcGIS Online for Every Desktop\*





### **ArcGIS Online for Every Desktop**



#### Additional ArcGIS Online for Organizations Account Service Credits and Named Users

Dear Enc Rodenberg:

We are excited to tell you about a new benefit of your ArcGIS for Desktop license maintenance. As part of your ArcGIS for Desktop license entitlement, Esri will be adding Service Credits and Named Users to your <u>ArcGIS Online</u> for Organizations account at no additional cost.

#### What Do You Get?

- One additional Named User per ArcGIS for Desktop license on maintenance
- One hundred additional Service Credits per ArcGIS for Desktop license on maintenance

##