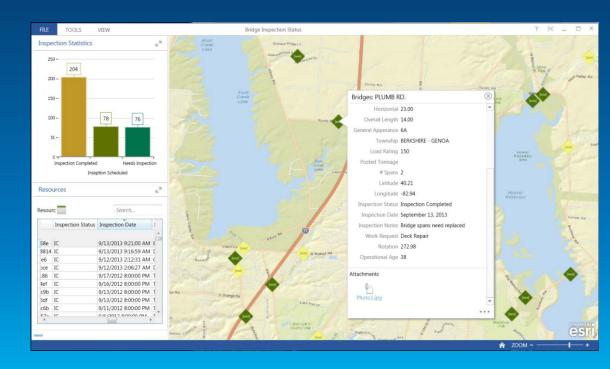

9078     |
| 11 | 1817976.492  | 206300.6957  |                                  | 4565 Columbus Pike, Delaware, Ohio, 43015-8969      |
| 2  | 1782395.266  | 174508.7371  | Willard Grizzell Middle School   | 8705 Avery Rd, Dublin, Ohio, 43017-8742             |
| 33 | 1869317.037  | 208005.9759  | Big Walnut Middle School         | 105 Baughman St, Sunbury, Ohio, 43074-9334          |

## **Avery Mailing Labels**





# **GeoTagged Photos**



# Geotagged Photos With directional information



# Geotagged Photos With directional information





23 items

## **Direct Read Spatial**



#### **Direct Read of Spatial Databases**



#### **Direct Read of Spatial Databases**



### **Direct Read of Spatial Databases**





































## **Operations Dashboard**













































### **GeoEvent Processor**



#### **GeoEvent Processor – Twitter Monitor**



### GeoEnrichment



### **GeoEnrichment and Infographics**



### **GeoEnrichment and Infographics**



























## **Updated Applications**



**Updated Template Applications** 



# ArcGIS Online for Every Desktop\*





### **ArcGIS Online for Every Desktop**



#### Additional ArcGIS Online for Organizations Account Service Credits and Named Users

Dear Enc Rodenberg:

We are excited to tell you about a new benefit of your ArcGIS for Desktop license maintenance. As part of your ArcGIS for Desktop license entitlement, Esri will be adding Service Credits and Named Users to your <u>ArcGIS Online</u> for Organizations account at no additional cost.

#### What Do