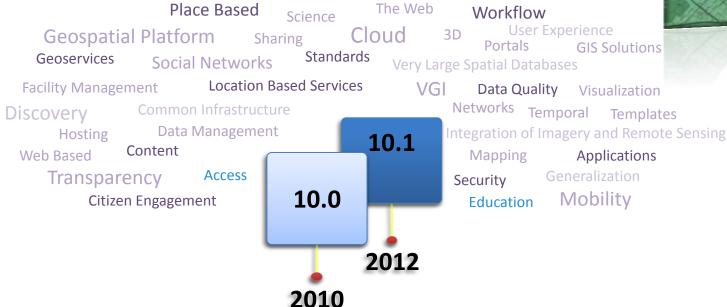

#### ArcGIS Online is evolving rapidly

Online and On Premise

 Becoming a complete online geospatial platform

#### A New Pattern Is Emerging