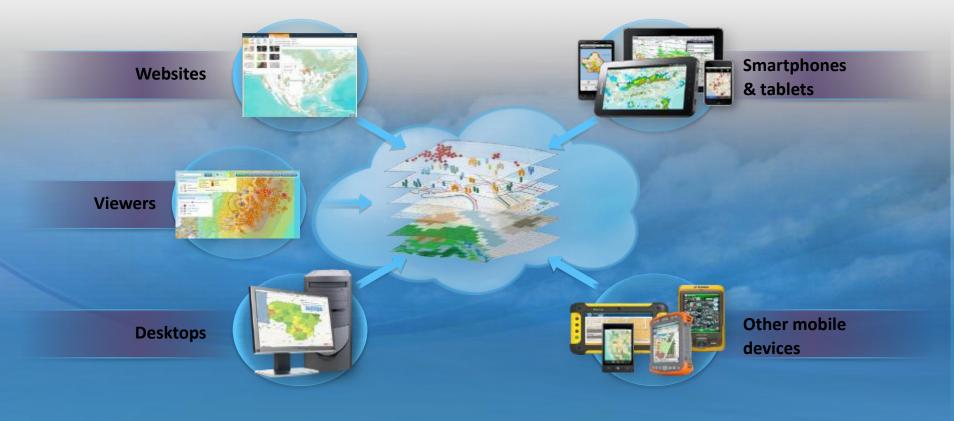

Easily create and share information with

## ArcGIS for Desktop

Improves All Aspects of GIS on the

#### ArcGIS simplifies sharing your work

Maps, data, tools, and models

Automating the process of creating services