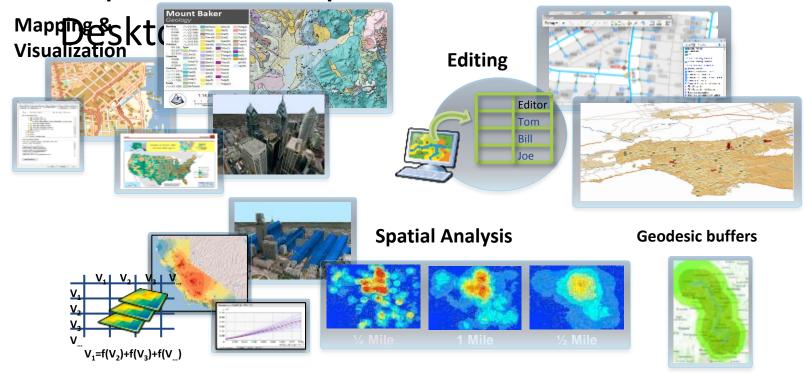

#### Desktop GIS

 Creating Managing and Annling \_ D X ArcGIS for Desktop - Advar × ← → C www.esri.com/software/arcgis/arcgis-for-desktop \$ 3 Store | Contact Us | Careers esri Understanding our world. Industries Products Support Services Events News About O Products ArcGIS for Desktop Features Extensions System Requirements Free Trial **Easily Create Maps** WiMAX Network Use predefined templates and simple wizards to create quality maps Border Advanced Analysis and **Full Cartographic Production** Try It Today Geoprocessing Process ArcGIS 10.1 for Desktop Increase understanding and improve decision-Automate many aspects of cartography, making Free Trial making using powerful modeling and analysis intelligent map production a less timetools. consuming task. Powerful Editing Tools Unlimited Sharing of Data and Maps Simplify data design, input, and cleanup with advanced editing capabilities.

## ArcGIS for Desktop

Improves All Aspects of GIS on the

### **Productivity Enhancements**