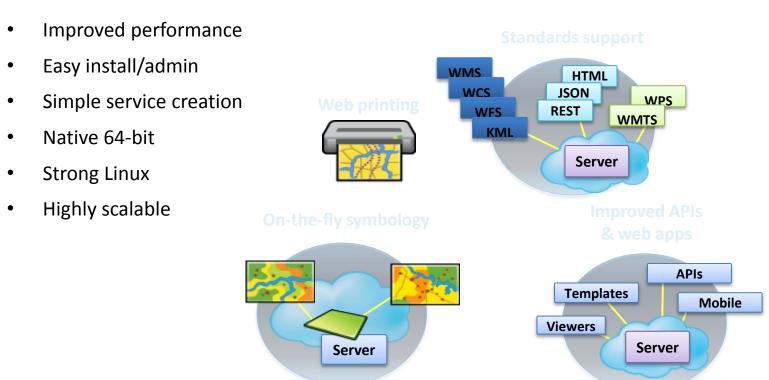

#### ArcGIS server is improving

Enhancing the architecture and adding capabilities

Providing a more open and productive platform

### Installing ArcGIS Server