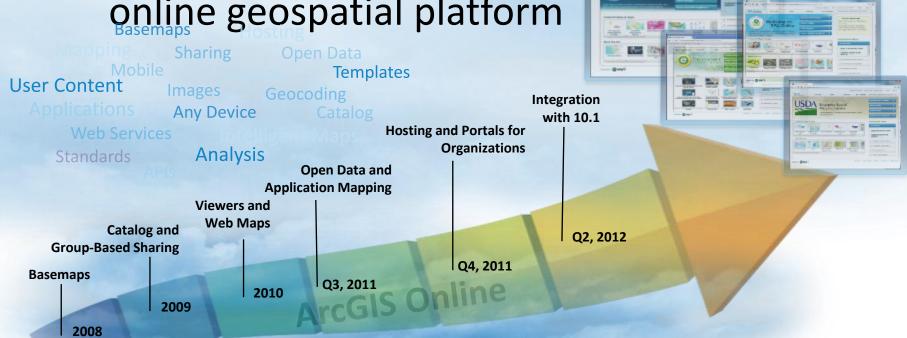

#### ArcGIS Online is evolving rapidly

Online and On Premise

 Becoming a complete online geospatial platform

#### A New Pattern Is Emerging