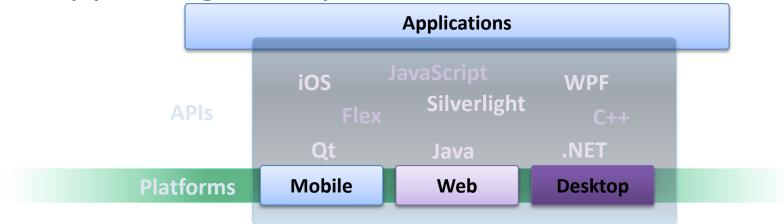

#### **ArcGIS Empowers Developers**

Supporting Multiple Platforms and APIs

Geospatially Enabling Applications