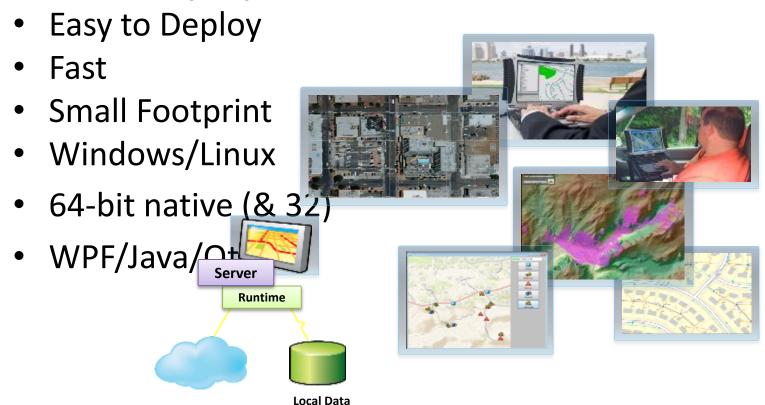

# ArcGIS Can Now Be Embedded Anywhere

• New Lightweight Runtime Platform

Provides Rich Geospatial Functionality