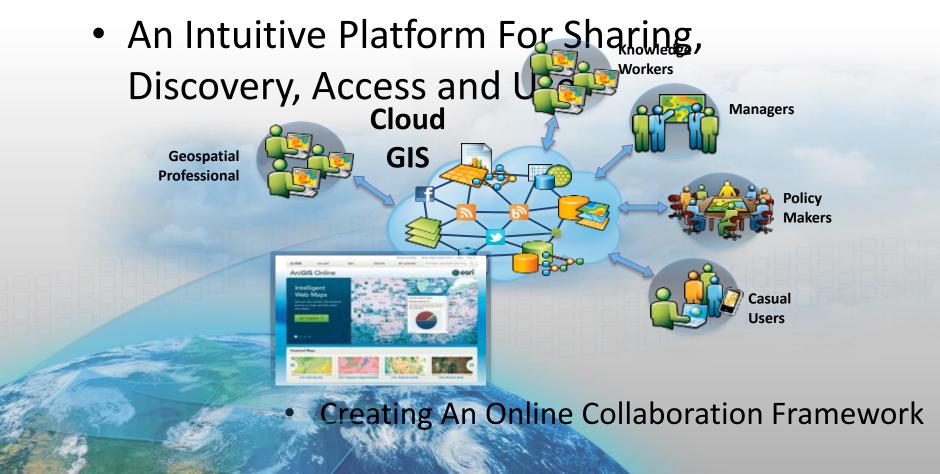

## Sharing your work

#### ArcGIS simplifies sharing your work

Maps, data, tools, and models

Automating the process of creating services