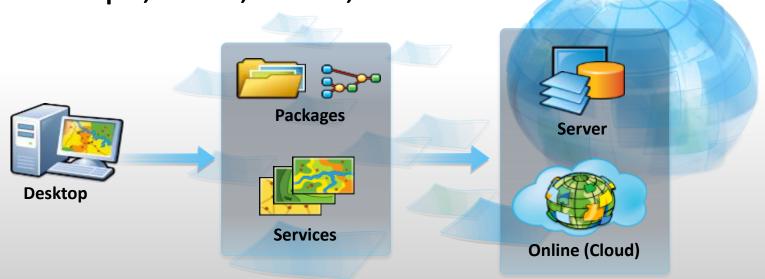

#### ArcGIS simplifies sharing your work

Maps, data, tools, and models

Automating the process of creating services

#### ArcGIS server is improving

Enhancing the architecture and adding capabilities

Providing a more open and productive platform