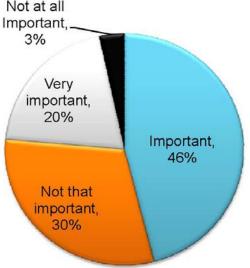

## **Quick Facts**

• In a study of end-users, 66% said that IT certifications are very important or important.\*

Not at all important.

\*Source: The Value of Training and Certification, Amazon Consulting, 2009