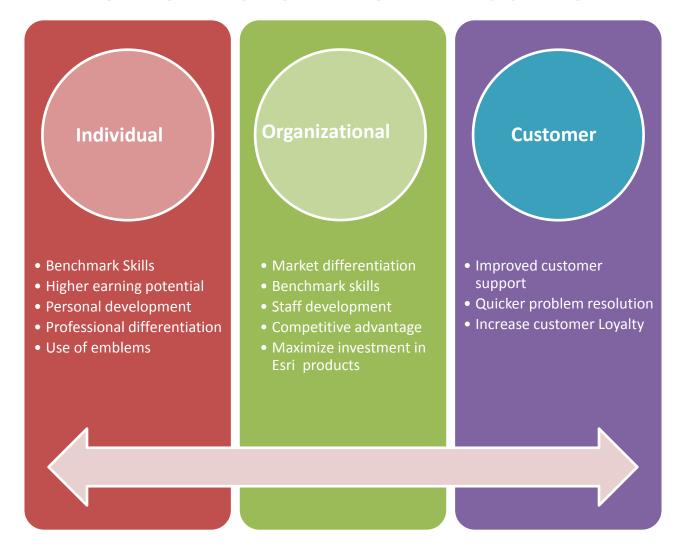

|

#### 10.1 Release

- Upgrading current exams
- Creation of new exams
- 10.1 Development Schedule

#### **Certification Maintenance**

- Certifications do not expire
- Certified individuals are not required to recertify
- Multiple versions of exams will be available

## Choosing an Exam

- Domain & Track
  - Review Exam information
  - Evaluate Skill set
- Level
  - Associate or Professional
- Prerequisites

## Preparing for an Exam

- Training
  - Instructor Led Resources
  - Virtual Campus Resources
- Web Resources
- Esri Press

## Purchasing an Exam

- Esri
  - Enterprise Advantage Program
  - Enterprise License Agreement
  - General Services Agreement
  - Master Purchase Agreement
  - Training Pass
  - ...and more
- Pearson VUE

## Benefits of Certification



## **Quick Facts**

#### IDC Study\*:

- 66% of managers surveyed believe the skill of the team contributed most to the success of technology function
- 65% of managers believe that certification is important to team performance
- 66% of managers believe that certification improves the level of service and support offered to IT end users/customers

<sup>\*&</sup>quot;Impact of Training: Functional Excellence Leads to Operational Productivity," IDC, Doc# 215762, Dec. 2008

## Quick Facts Cont'd

#### IDC Study\*:

- Team performance increases every time a new team member is certified.
- Multiple certifications in a team is clearly linked to team capability and performance.
- With a sufficient percentage of team members certified, IT operational performance can increase up to an average of