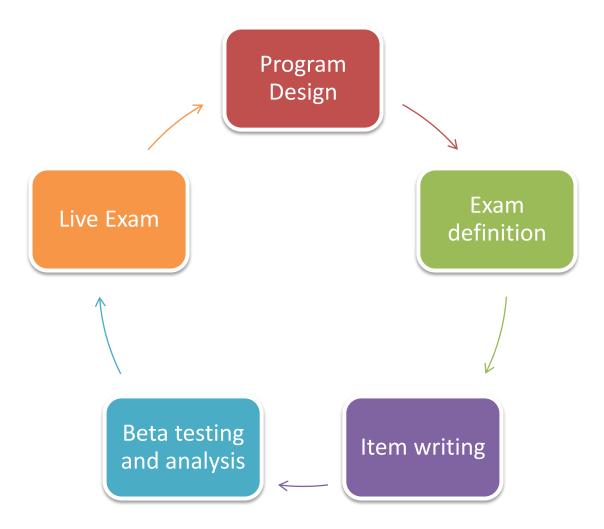

#### **2012** Kentucky GIS Conference

Louisville, Kentucky

**Technical Workshop** 

October 29, 2012

# Esri Technical Certification Program Eric Rodenberg



#### Foundation for Technical Certification



# Program Design

Desktop

ArcGIS Desktop

Associate | Professional



ArcGIS Desktop Developer

Associate | Professional

Web Application Developer

Associate | Professional

Mobile Developer

Associate | Professional



**Enterprise Geodatabase Management** 

Associate | Professional

**Enterprise System Design** 

Associate | Professional

**Enterprise Administration** 

Associate

## **Exam Creation**



## **Available Exams**

| Desktop    | ArcGIS Desktop                    | Associate<br>10.0   10.1* | Professional<br>10.0   10.1* |
|------------|-----------------------------------|---------------------------|------------------------------|
| Developer  | ArcGIS Desktop Developer          | Associate<br>10.0   10.1* | Professional<br>TBD   10.1*  |
|            | Web Application Developer         | Associate<br>10.0   10.1* | Professional<br>TBD   10.1*  |
|            | Mobile Developer                  | Associate<br>TBD          | Professional<br>TBD          |
| Enterprise | Enterprise Geodatabase Management | Associate<br>10.0   10.1* | Professional 10.0   10.1*    |
|            | Enterprise System Design          | Associate<br>10.0   10.1* | Professional<br>TBD          |
|